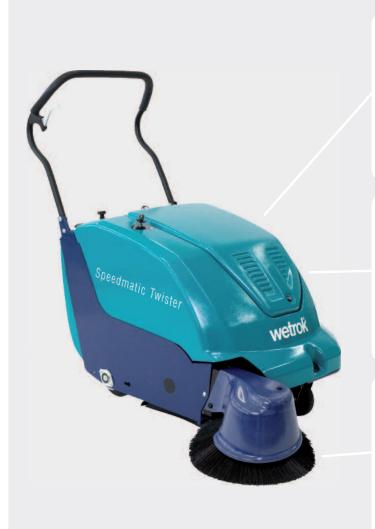

## As agile as a whirlwind and yet extremely compact

Agile and flexible as a whirlwind – the Speedmatic Twister. In addition, the Twister sweeps an impressive width of 780 mm while remaining compact in everyway. The Twister is light weight and has everything you need including a a battery charger. The battery powers the strong vacuum system, side broom and rotating cylindrical brush while providing propulsion for the wheel drive.

# Excellent degree of comfort

- Optimal maneuverability and handling when cleaning at walls and in corners
- Maximum flexibility with integrated battery charger

| Technical Data         | Item No. 71.500 | Speedmatic Twister              |
|------------------------|-----------------|---------------------------------|
| Cleaning performance   |                 | approx. 3500 m <sup>2</sup> /hr |
| Max. sweeping width    |                 | 780 mm                          |
| Dirt container         |                 | 40                              |
| Filter area            |                 | 2,25 m <sup>2</sup> /hr         |
| Filter material        |                 | polyester                       |
| Filter vibration       |                 | manual                          |
| Motor & drive          |                 | battery                         |
| Power input            |                 | 0,3 kW                          |
| Battery                |                 | 12 / 105 V/A                    |
| Battery operating time |                 | up to 3 hrs                     |
| Dimensions (L x W x H) |                 | 128 x 75 x 113 cm               |
| Weight w/o battery     |                 | 60 kg                           |
| Guarantee              |                 | 24 months                       |